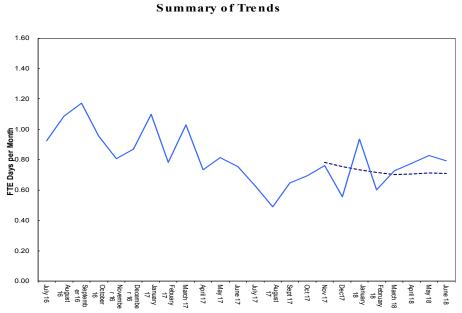

#### 2. Summary of key data

Of particular interest to the committee may be:

• The summary of trends graph in Appendix 1 shows that the outturn for the full year up to June at 8.51 days lost per employee is well below the nine-day target (reduced in 2018-19 from ten days). Total absence over the last three months seems to have stabilised.

# Summary of trends graph; year to date at June 2018

--- 12 Month Rolling Average

| Month        | Total<br>Absence % | No of FTE<br>Staff | 12 Month<br>Average (%) | FTE Days per<br>FTE in Current<br>Month | FTE Days per<br>FTE 12 Month<br>Average | FTE Days<br>per FTE per<br>Month<br>Average |
|--------------|--------------------|--------------------|-------------------------|-----------------------------------------|-----------------------------------------|---------------------------------------------|
| July 16      | 4.40               | 387.34             | 3.64                    | 0.92                                    | 9.36                                    | 0.78                                        |
| August 16    | 4.93               | 390.93             | 3.91                    | 1.09                                    | 10.02                                   | 0.84                                        |
| September 16 | 5.32               | 390.53             | 4.18                    | 1.17                                    | 10.81                                   | 0.90                                        |
| October 16   | 4.55               | 389.26             | 4.27                    | 0.96                                    | 11.07                                   | 0.92                                        |
| November 16  | 3.67               | 389.12             | 4.24                    | 0.81                                    | 11.00                                   | 0.92                                        |
| December 16  | 4.34               | 387.30             | 4.23                    | 0.87                                    | 11.00                                   | 0.92                                        |
| January 17   | 5.23               | 387.81             | 4.32                    | 1.10                                    | 11.22                                   | 0.94                                        |
| Febuary 17   | 3.90               | 387.61             | 4.41                    | 0.78                                    | 11.42                                   | 0.95                                        |
| March 17     | 4.47               | 385.87             | 4.47                    | 1.03                                    | 11.73                                   | 0.98                                        |
| April 17     | 4.06               | 379.37             | 4.47                    | 0.73                                    | 11.61                                   | 0.97                                        |
| May 17       | 3.88               | 384.12             | 4.41                    | 0.81                                    | 11.38                                   | 0.95                                        |
| June 17      | 3.43               | 379.47             | 4.35                    | 0.75                                    | 11.25                                   | 0.94                                        |
| July 17      | 2.99               | 378.65             | 4.23                    | 0.63                                    | 10.84                                   | 0.90                                        |
| August 17    | 2.22               | 378.65             | 4.01                    | 0.49                                    | 10.23                                   | 0.85                                        |
| Sept 17      | 3.07               | 374.69             | 3.82                    | 0.64                                    | 9.75                                    | 0.81                                        |
| Oct 17       | 3.16               | 379.55             | 3.70                    | 0.69                                    | 9.42                                    | 0.79                                        |
| Nov 17       | 3.46               | 383.00             | 3.68                    | 0.76                                    | 9.38                                    | 0.78                                        |
| Dec17        | 2.93               | 379.78             | 3.57                    | 0.56                                    | 9.05                                    | 0.75                                        |
| January 18   | 4.25               | 378.25             | 3.48                    | 0.93                                    | 8.80                                    | 0.73                                        |
| February 18  | 3.01               | 374.84             | 3.41                    | 0.60                                    | 8.59                                    | 0.72                                        |
| March 18     | 3.46               | 373.69             | 3.33                    | 0.73                                    | 8.41                                    | 0.70                                        |
| April 18     | 3.88               | 366.58             | 3.31                    | 0.78                                    | 8.48                                    | 0.71                                        |
| May 18       | 3.94               | 359.94             | 3.32                    | 0.83                                    | 8.54                                    | 0.71                                        |
| June 18      | 3.60               | 365.97             | 3.33                    | 0.79                                    | 8.51                                    | 0.71                                        |